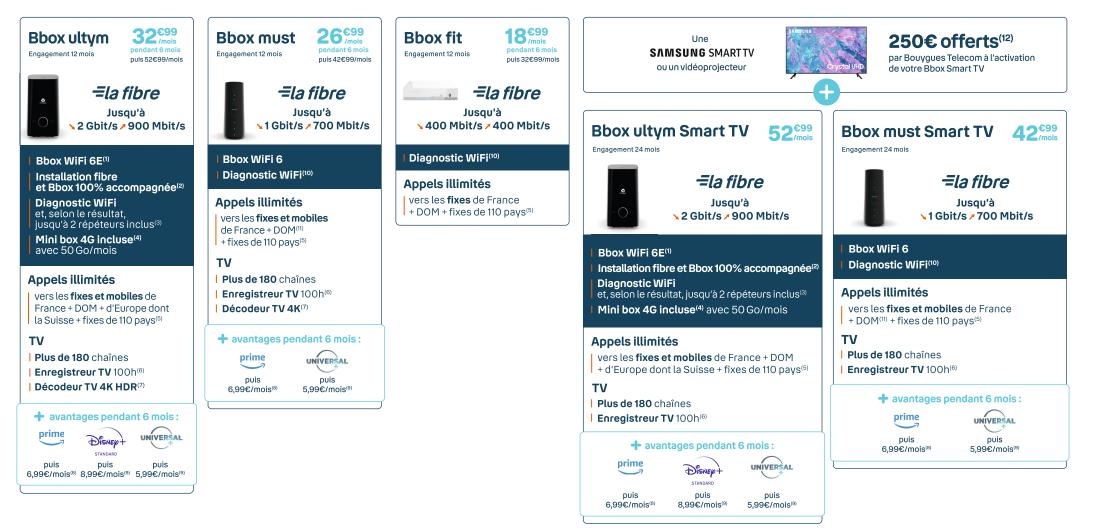

## **Les offres Bbox**

Jusqu'à 100€ remboursés<sup>(11)</sup> sur vos frais de résiliation auprès de votre ancien opérateur.

0

1000

Offres Bbox ultym, must et fit valables à partir du 06/11/2023 pour toute nouvelle souscription sous réserve d'éligibilité en zone édegroupée par Bouyques Telecom (+8€/mois en zone étendue) ou en fibre jusqu'au domicile et de raccordement. Engagement 12 mois (hors Bbox Smart TV). Bbox must Smart TV et Bbox ultym Smart TV : engagement 24 mois. Location box incluse. Frais de mise en service : 486 (hors migration dejà Client xDSL vers FTTH). Frais de résiliation : 596. Communications (hors n° courts et spéciaux) à usage privé entre 2 individus, appels jusqu'à 199 correspondants différents (au-delà facturés hors forfaits). En cas de résiliation : avant la fin de la période d'engagement, pertes des remises et facturation des mois restants dus au tarif mensuel de l'offre hors promotion (et hors location box). En xDSL, les débits avec un boîtier de terminaison optique externe) et 900 Mbit/s en débit montant. Bbox must fibre : débits maximum théoriques fibre : jusqu'à 1 Gbit/s en débit descendant et 700 Mbit/s en débit montant. Bbox fit : remise sur facture de 14@/mois pendant 6 mois, soit 18,99@/mois puis 32,99€/mois, Bbox must: remise sur facture de 16€/mois pendant 6 mois, soit 26,99€/mois, Bbox ultym: remise sur facture de 20€/mois pendant 6 mois, soit 32,99€/mois bis 42,99€/mois sendant 6 mois, soit 32,99€/mois bis 42,99€/mois bis 42,9 fonctionnement par un technicien. Démonstration de l'usage de votre décodeur TV avec sa télécommande et de votre modern interne. Appairage de jusqu'à 3 appareils du domicile au WiFi, 3] Jusqu'à 2 répéteurs WiFi 6 inclus selon le résultat du diagnostic. 4] Mini box 4G sur demande. 50 Go par mois inclus pour un usage en France métro. Sous réserve de couverture 4G. Couverture 4G en cours de déploiement sur bouyquestelecom. fr. 5] Les destinations au 06/11/2023 sont susceptibles d'évoluer. Voir la liste des destinations dans « Les Tarifs », 6] Enregistreur TV 100h avec l'option disque du numérique basique 100h inclus, sur activation. Plus de 150 chaînes enregistrables. Liste des chaînes éligibles disponible sur bouyquestelecom. fr. Enregistrements disponibles 12 mois. 7 | Listes des chaines au 06/11/2023 susceptibles d'évoluer. Les résolutions HD et 4K nécessitent une TV et des contenus compatibles. Certains contenus peuvent être payants. 8 | Amazon Prime 6 mois offerts : valable pour toute nouvelle souscription aux offres Bbox must, Bbox must Smart TV. Bbox ultym, Bbox must Smart TV. Vous disposez d'un délai de 3 mois à compter de la date effective de la mise es service pour activer votre avantage découverte arâce à la bannière d'activation que vous trouverez dans votre espace client. La création d'un compte Amazon Prime et la communication de vos coordonnées bancaires sont nécessaires. À l'issue des 6 mois offerts par Bouvoues Telecom. vous serez automatiquement débité de 6,99¢ par mois ou du prix en vigueur à cette date par le moyen de paiement par défaul d'Amazon ou tout autre moyen de paiement figurant dans votre dossier. L'offre est sans engagement. Contenu, tarif et conditions susceptibles d'évoluer. Amazon, Amazon Prime et tous les logos associés sont des marques commerciales d'Amazon.com, Inc. ou de ses filiales. 9 | Offres valables pour toute nouvelle souscription au service sur l'Espace Client Bouyques Telecom, dans un délai de trois mois à compter de la date effective de la mise en service. Contenus, tarifs et conditions susceptibles d'évoluer. Services disponibles, qualité vidéo Full HD, qualité audio Stéréo 5.1. discontible on France metropolitaine, sans encadement. L'acces au service necessite de créer un compte Disney+ soumis aux conditions d'utilisation de Disney+ (disneyplus.com//t-fr/legal/conditions-générales-d'abonnement) qui traitera vos données personnelles en qualité de responsable de traitement pour l'exécution du contrat. Service disponible sur decodeur Bbox TV, Smart TV, smartphone, tablette, ordinateur. Universal+: inclus pendant 6 mois puis 5,996/mois, sans engagement. Universal+ comprend l'accès aux chaines 13EME RUE, SYFY, El et DreamWorks ainsi qu'à leurs contenus replay associés. 10 | Diagnostic WiFi sur l'application Bouvques Telecom ou auprès du Service Clients. 11 | Hors les mobiles vers Mayotte, 12 | Offre réservée aux nouveaux clients Bbox must Smart TV at Bbox must Smart TV at Bbox ultym Smart TV at Bbox unternation of divior transmis votre demande complète et conforme dans un délai de 60 jours à compter de votre souscription. Voir conditions auprès d'un vendeur en magasin. En cas d'impossibilité technique de raccordement par Bouyques Telecom à la Fibre, l'offre Bbox Smart TV avec engagement 24 mois ne sera pas activée et le virement des 2500 ne sera pas effectué. Voir conditions, liste des destinations dans « Les Tarifs » et éligibilité sur bouyguestelecom.fr.